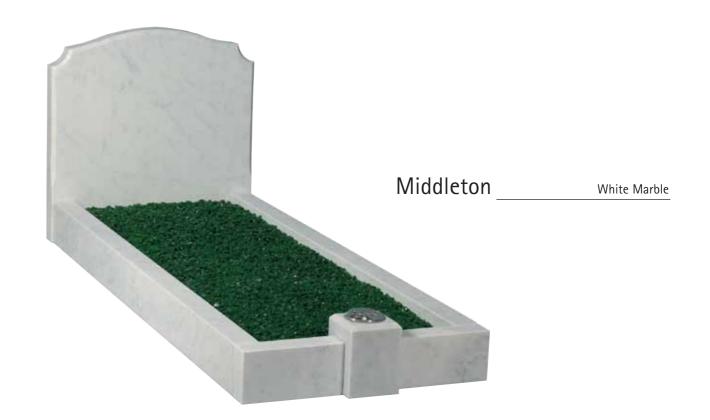

rules and regulations that have to be abided by, regarding material, dimensions and inscriptions, make sure you have these details when making your choice.

All natural material is used and is shown throughout the brochure noting that variation in colour and structure are part of nature and are characteristic of the stone.

Materials available are:-

- Italian White Carrara Marble
- Roman Stone (also known as Nabresina)
- Dove Grey Marble
- Portland Stone
- Purbeck Stone
- Yorkstone

- Serena Stone
- Hopton Wood
- Welsh Slate
- Cumbrian Slate
- Celtic Limestone
- Various Coloured Granites



































Church Yard Lawn



Page 5













































Lawn/Cremation Lawn











White Marble

White Marble

White Marble

## Full Memorials









## Full Memorials









## Cremation

































































Suggested Fonts



GONE ARE THE DAYS WE USED TO SHARE BUT IN OUR HEARTS YOU'RE ALWAYS THERE

~

THOUGH HIS SMILE HAS GONE FOREVER
AND HIS HAND WE CANNOT TOUCH
WE SHALL NEVER LOSE SWEET MEMORIES
OF THE ONE WE LOVED SO MUCH

~

GONE IS THE FACE WE LOVED SO DEAR SILENT THE VOICE WE LOVED TO HEAR

~

IT BROKE OUR HEARTS TO LOSE YOU
BUT YOU DID NOT GO ALONE
FOR PART OF US WENT WITH YOU
THE DAY GOD CALLED YOU HOME

~

TO LIVE IN THE HEARTS OF THOSE WE LOVE IS NOT TO DIE

~

REMEMBERED WITH A SMILE

~

HER LIFE A BEAUTIFUL MEMORY
HER ABSENCE A SILENT GRIEF

~

TOO DEARLY LOVED TO BE FORGOTTEN

A TINY FLOWER LENT NOT GIVEN
TO BUD ON EARTH AND BLOOM IN HEAVEN

A BOUQUET OF BEAUTIFUL MEMORIES