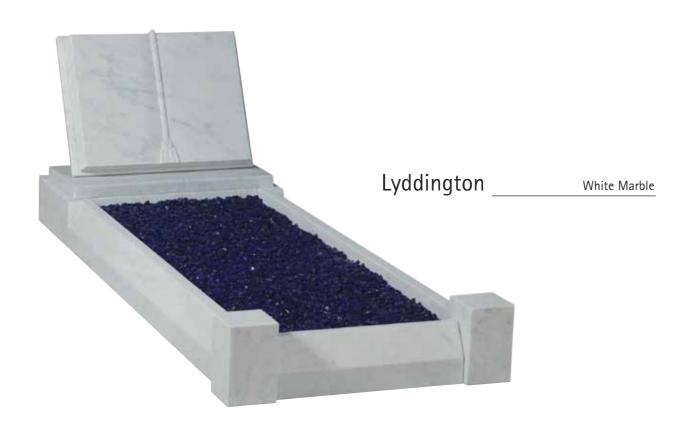

ve rules and regulations that have to be abided by, regarding material, dimensions and inscriptions, make sure you have these details when making your choice.

All natural material is used and is shown throughout the brochure noting that variation in colour and structure are part of nature and are characteristic of the stone.

Materials available are:-

- Italian White Carrara Marble
- Roman Stone (also known as Nabresina)
- Dove Grey Marble
- Portland Stone
- Purbeck Stone
- Yorkstone

- Serena Stone
- Hopton Wood
- Welsh Slate
- Cumbrian Slate
- Celtic Limestone
- Various Coloured Granites



































Church Yard Lawn



Page 5













































Lawn/Cremation Lawn











White Marble

White Marble

White Marble

## Full Memorials









## Full Memorials









## Cremation

































































Suggested Fonts



GONE ARE THE DAYS WE USED TO SHARE BUT IN OUR HEARTS YOU'RE ALWAYS THERE

~

THOUGH HIS SMILE HAS GONE FOREVER
AND HIS HAND WE CANNOT TOUCH
WE SHALL NEVER LOSE SWEET MEMORIES
OF THE ONE WE LOVED SO MUCH

~

GONE IS THE FACE WE LOVED SO DEAR SILENT THE VOICE WE LOVED TO HEAR

~

IT BROKE OUR HEARTS TO LOSE YOU
BUT YOU DID NOT GO ALONE
FOR PART OF US WENT WITH YOU
THE DAY GOD CALLED YOU HOME

~

TO LIVE IN THE HEARTS OF THOSE WE LOVE IS NOT TO DIE

~

REMEMBERED WITH A SMILE

~

HER LIFE A BEAUTIFUL MEMORY
HER ABSENCE A SILENT GRIEF

~

TOO DEARLY LOVED TO BE FORGOTTEN

A TINY FLOWER LENT NOT GIVEN
TO BUD ON EARTH AND BLOOM IN HEAVEN

A BOUQUET OF BEAUTIFUL MEMORI