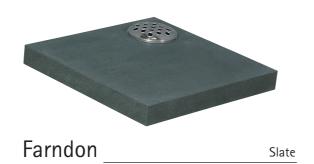

- Serena Stone
- Hopton Wood
- Welsh Slate
- Cumbrian Slate
- Celtic Limestone
- Various Coloured Granites

Church Yard Lawn

Page 5

Lawn/Cremation Lawn

White Marble

White Marble

White Marble