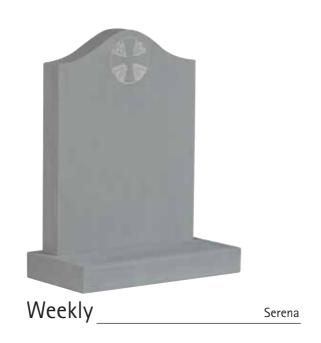

## Cremation

Suggested Fonts

GONE ARE THE DAYS WE USED TO SHARE BUT IN OUR HEARTS YOU'RE ALWAYS THERE

~

THOUGH HIS SMILE HAS GONE FOREVER
AND HIS HAND WE CANNOT TOUCH
WE SHALL NEVER LOSE SWEET MEMORIES
OF THE ONE WE LOVED SO MUCH