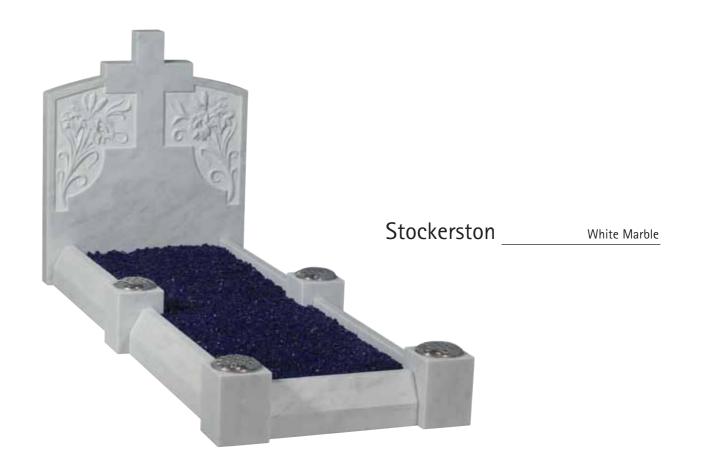

at have to be abided by, regarding material, dimensions and inscriptions, make sure you have these details when making your choice.

All natural material is used and is shown throughout the brochure noting that variation in colour and structure are part of nature and are characteristic of the stone.

Materials available are:-

- Italian White Carrara Marble
- Roman Stone (also known as Nabresina)
- Dove Grey Marble
- Portland Stone
- Purbeck Stone
- Yorkstone

- Serena Stone
- Hopton Wood
- Welsh Slate
- Cumbrian Slate
- Celtic Limestone
- Various Coloured Granites



































Church Yard Lawn



Page 5













































Lawn/Cremation Lawn











White Marble

White Marble

White Marble

## Full Memorials









## Full Memorials









## Cremation

































































Suggested Fonts



GONE ARE THE DAYS WE USED TO SHARE BUT IN OUR HEARTS YOU'RE ALWAYS THERE

~

THOUGH HIS SMILE HAS GONE FOREVER
AND HIS HAND WE CANNOT TOUCH
WE SHALL NEVER LOSE SWEET MEMORIES
OF THE ONE WE LOVED SO MUCH

~

GONE IS THE FACE WE LOVED SO DEAR SILENT THE VOICE WE LOVED TO HEAR

~

IT BROKE OUR HEARTS TO LOSE YOU
BUT YOU DID NOT GO ALONE
FOR PART OF US WENT WITH YOU
THE DAY GOD CALLED YOU HOME

~

TO LIVE IN THE HEARTS OF THOSE WE LOVE IS NOT TO DIE

~

REMEMBERED WITH A SMILE

~

HER LIFE A BEAUTIFUL MEMORY
HER ABSENCE A SILENT GRIEF

~

TOO DEARLY LOVED TO BE FORGOTTEN

A TINY FLOWER LENT NOT GIVEN
TO BUD ON EARTH AND BLOOM IN HEAVEN

A BOUQUET OF BEAUTIFUL MEMORIES
SPRAYED WITH A MILLION T