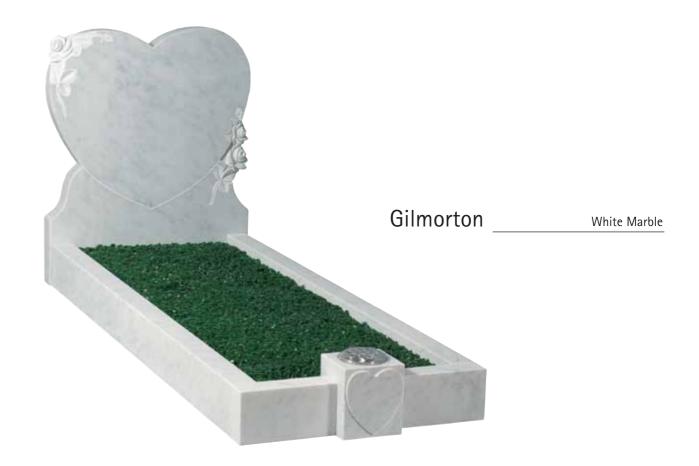

ules and regulations that have to be abided by, regarding material, dimensions and inscriptions, make sure you have these details when making your choice.

All natural material is used and is shown throughout the brochure noting that variation in colour and structure are part of nature and are characteristic of the stone.

Materials available are:-

- Italian White Carrara Marble
- Roman Stone (also known as Nabresina)
- Dove Grey Marble
- Portland Stone
- Purbeck Stone
- Yorkstone

- Serena Stone
- Hopton Wood
- Welsh Slate
- Cumbrian Slate
- Celtic Limestone
- Various Coloured Granites



































Church Yard Lawn



Page 5













































Lawn/Cremation Lawn











White Marble

White Marble

White Marble

## Full Memorials









## Full Memorials









## Cremation

































































Suggested Fonts



GONE ARE THE DAYS WE USED TO SHARE BUT IN OUR HEARTS YOU'RE ALWAYS THERE

~

THOUGH HIS SMILE HAS GONE FOREVER
AND HIS HAND WE CANNOT TOUCH
WE SHALL NEVER LOSE SWEET MEMORIES
OF THE ONE WE LOVED SO MUCH

~

GONE IS THE FACE WE LOVED SO DEAR SILENT THE VOICE WE LOVED TO HEAR

~

IT BROKE OUR HEARTS TO LOSE YOU
BUT YOU DID NOT GO ALONE
FOR PART OF US WENT WITH YOU
THE DAY GOD CALLED YOU HOME

~

TO LIVE IN THE HEARTS OF THOSE WE LOVE IS NOT TO DIE

~

REMEMBERED WITH A SMILE

~

HER LIFE A BEAUTIFUL MEMORY
HER ABSENCE A SILENT GRIEF

~

TOO DEARLY LOVED TO BE FORGOTTEN

A TINY FLOWER LENT NOT GIVEN
TO BUD ON EARTH AND BLOOM IN HEAVEN

A BOUQUET OF BEAUTIFUL MEMORIES
S