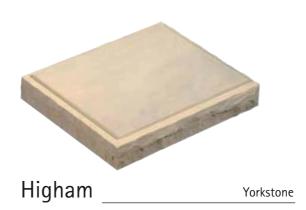

All natural material is used and is shown throughout the brochure noting that variation in colour and structure are part of nature and are characteristic of the stone.

Materials available are:-

- Italian White Carrara Marble
- Roman Stone (also known as Nabresina)
- Dove Grey Marble
- Portland Stone
- Purbeck Stone
- Yorkstone

- Serena Stone
- Hopton Wood
- Welsh Slate
- Cumbrian Slate
- Celtic Limestone
- Various Coloured Granites

Church Yard Lawn

Page 5

Lawn/Cremation Lawn

White Marble

White Marble

White Marble