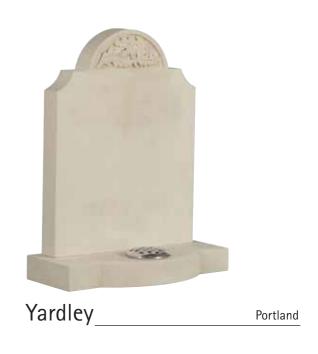

lled craftsmen so variations and amendments to a design can be implemented. We can also craft a design where possible to suit your requirements.

Please note that cemeteries and churchyards have rules and regulations that have to be abided by, regarding material, dimensions and inscriptions, make sure you have these details when making your choice.

All natural material is used and is shown throughout the brochure noting that variation in colour and structure are part of nature and are characteristic of the stone.

Materials available are:-

- Italian White Carrara Marble
- Roman Stone (also known as Nabresina)
- Dove Grey Marble
- Portland Stone
- Purbeck Stone
- Yorkstone

- Serena Stone
- Hopton Wood
- Welsh Slate
- Cumbrian Slate
- Celtic Limestone
- Various Coloured Granites



































Church Yard Lawn



Page 5













































Lawn/Cremation Lawn











White Marble

White Marble

White Marble

## Full Memorials









## Full Memorials









## Cremation

































































Suggested Fonts



GONE ARE THE DAYS WE USED TO SHARE BUT IN OUR HEARTS YOU'RE ALWAYS THERE

~

THOUGH HIS SMILE HAS GONE FOREVER
AND HIS HAND WE CANNOT TOUCH
WE SHALL NEVER LOSE SWEET MEMORIES
OF THE ONE WE LOVED SO MUCH

~

GONE IS THE FACE WE LOVED SO DEAR SILENT THE VOICE WE LOVED TO HEAR

~

IT BROKE OUR HEARTS TO LOSE YOU
BUT YOU DID NOT GO ALONE
FOR PART OF US WENT WITH YOU
THE DAY GOD CALLED YOU HOME

~

TO LIVE IN THE HEARTS OF THOSE WE LOVE IS NOT TO DIE

~

REMEMBERED WITH A SMILE