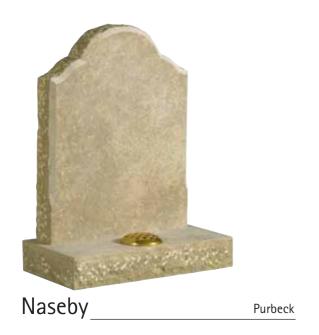

ed craftsmen so variations and amendments to a design can be implemented. We can also craft a design where possible to suit your requirements.

Please note that cemeteries and churchyards have rules and regulations that have to be abided by, regarding material, dimensions and inscriptions, make sure you have these details when making your choice.

All natural material is used and is shown throughout the brochure noting that variation in colour and structure are part of nature and are characteristic of the stone.

Materials available are:-

- Italian White Carrara Marble
- Roman Stone (also known as Nabresina)
- Dove Grey Marble
- Portland Stone
- Purbeck Stone
- Yorkstone

- Serena Stone
- Hopton Wood
- Welsh Slate
- Cumbrian Slate
- Celtic Limestone
- Various Coloured Granites



































Church Yard Lawn



Page 5













































Lawn/Cremation Lawn











White Marble

White Marble

White Marble

## Full Memorials









## Full Memorials









## Cremation

































































Suggested Fonts



GONE ARE THE DAYS WE USED TO SHARE BUT IN OUR HEARTS YOU'RE ALWAYS THERE

~

THOUGH HIS SMILE HAS GONE FOREVER
AND HIS HAND WE CANNOT TOUCH
WE SHALL NEVER LOSE SWEET MEMORIES
OF THE ONE WE LOVED SO MUCH

~

GONE IS THE FACE WE LOVED SO DEAR SILENT THE VOICE WE LOVED TO HEAR

~

IT BROKE OUR HEARTS TO LOSE YOU
BUT YOU DID NOT GO ALONE
FOR PART OF US WENT WITH YOU
THE DAY GOD CALLED YOU HOME

~

TO LIVE IN THE HEARTS OF THOSE WE LOVE IS NOT TO DIE

~

REMEMBERED WITH A SMILE

~