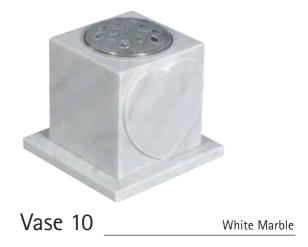

, make sure you have these details when making your choice.

All natural material is used and is shown throughout the brochure noting that variation in colour and structure are part of nature and are characteristic of the stone.

Materials available are:-

- Italian White Carrara Marble
- Roman Stone (also known as Nabresina)
- Dove Grey Marble
- Portland Stone
- Purbeck Stone
- Yorkstone

- Serena Stone
- Hopton Wood
- Welsh Slate
- Cumbrian Slate
- Celtic Limestone
- Various Coloured Granites



































Church Yard Lawn



Page 5













































Lawn/Cremation Lawn











White Marble

White Marble

White Marble

## Full Memorials









## Full Memorials









## Cremation

































































Suggested Fonts



GONE ARE THE DAYS WE USED TO SHARE BUT IN OUR HEARTS YOU'RE ALWAYS THERE

~

THOUGH HIS SMILE HAS GONE FOREVER
AND HIS HAND WE CANNOT TOUCH
WE SHALL NEVER LOSE SWEET MEMORIES
OF THE ONE WE LOVED SO MUCH

~

GONE IS THE FACE WE LOVED SO DEAR SILENT THE VOICE WE LOVED TO HEAR

~

IT BROKE OUR HEARTS TO LOSE YOU
BUT YOU DID NOT GO ALONE
FOR PART OF US WENT WITH YOU
THE DAY GOD CALLED YOU HOME

~

TO LIVE IN THE HEARTS OF THOSE WE LOVE IS NOT TO DIE

~

REMEMBERED WITH A SMILE

~

HER LIFE A BEAUTIFUL MEMORY
HER ABSENCE A SILENT GRIEF

~

TOO DEARLY LOVED TO BE FORGOTTEN

A TINY FLOWER LENT NOT GIVEN
TO BUD ON EARTH AND BLOOM IN HEAVEN

A BOUQUET OF BEAUTIFUL MEMORIES
SPRAYED WITH A MILLION TEARS
WISHING GOD COULD HAVE SAVED YOU
IF JUST FOR A FEW MORE YEARS

MEMO