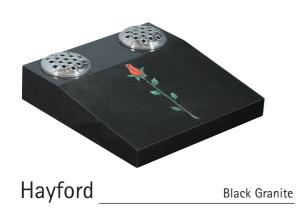

aterial, dimensions and inscriptions, make sure you have these details when making your choice.

All natural material is used and is shown throughout the brochure noting that variation in colour and structure are part of nature and are characteristic of the stone.

Materials available are:-

- Italian White Carrara Marble
- Roman Stone (also known as Nabresina)
- Dove Grey Marble
- Portland Stone
- Purbeck Stone
- Yorkstone

- Serena Stone
- Hopton Wood
- Welsh Slate
- Cumbrian Slate
- Celtic Limestone
- Various Coloured Granites



































Church Yard Lawn



Page 5













































Lawn/Cremation Lawn











White Marble

White Marble

White Marble

## Full Memorials









## Full Memorials









## Cremation

































































Suggested Fonts



GONE ARE THE DAYS WE USED TO SHARE BUT IN OUR HEARTS YOU'RE ALWAYS THERE

~

THOUGH HIS SMILE HAS GONE FOREVER
AND HIS HAND WE CANNOT TOUCH
WE SHALL NEVER LOSE SWEET MEMORIES
OF THE ONE WE LOVED SO MUCH

~

GONE IS THE FACE WE LOVED SO DEAR SILENT THE VOICE WE LOVED TO HEAR

~

IT BROKE OUR HEARTS TO LOSE YOU
BUT YOU DID NOT GO ALONE
FOR PART OF US WENT WITH YOU
THE DAY GOD CALLED YOU HOME

~

TO LIVE IN THE HEARTS OF THOSE WE LOVE IS NOT TO DIE

~

REMEMBERED WITH A SMILE

~

HER LIFE A BEAUTIFUL MEMORY
HER ABSENCE A SILENT GRIEF

~

TOO DEARLY LOVED TO BE FORGOTTEN

A TINY FLOWER LENT NOT GIVEN
TO BUD ON EARTH AND BLOOM IN HEAVEN

A BOUQUET OF BEAUTIFUL MEMORIES
SPRAYED WITH A MILLION TEARS
WISHING GOD COULD HAVE SAVED YO