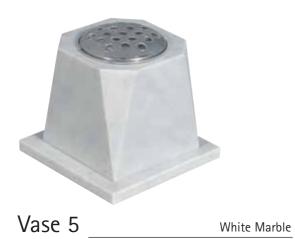

make sure you have these details when making your choice.

All natural material is used and is shown throughout the brochure noting that variation in colour and structure are part of nature and are characteristic of the stone.

Materials available are:-

- Italian White Carrara Marble
- Roman Stone (also known as Nabresina)
- Dove Grey Marble
- Portland Stone
- Purbeck Stone
- Yorkstone

- Serena Stone
- Hopton Wood
- Welsh Slate
- Cumbrian Slate
- Celtic Limestone
- Various Coloured Granites



































Church Yard Lawn



Page 5













































Lawn/Cremation Lawn











White Marble

White Marble

White Marble

## Full Memorials









## Full Memorials









## Cremation

































































Suggested Fonts



GONE ARE THE DAYS WE USED TO SHARE BUT IN OUR HEARTS YOU'RE ALWAYS THERE

~

THOUGH HIS SMILE HAS GONE FOREVER
AND HIS HAND WE CANNOT TOUCH
WE SHALL NEVER LOSE SWEET MEMORIES
OF THE ONE WE LOVED SO MUCH

~

GONE IS THE FACE WE LOVED SO DEAR SILENT THE VOICE WE LOVED TO HEAR

~

IT BROKE OUR HEARTS TO LOSE YOU
BUT YOU DID NOT GO ALONE
FOR PART OF US WENT WITH YOU
THE DAY GOD CALLED YOU HOME

~

TO LIVE IN THE HEARTS OF THOSE WE LOVE IS NOT TO DIE

~

REMEMBERED WITH A SMILE

~

HER LIFE A BEAUTIFUL MEMORY
HER ABSENCE A SILENT GRIEF

~

TOO DEARLY LOVED TO BE FORGOTTEN

A TINY FLOWER LENT NOT GIVEN
TO BUD ON EARTH AND BLOOM IN HEAVEN

A BOUQUET OF BEAUTIFUL MEMORIES
SPRAYED WITH A MILLION TEARS
WISHING GOD COULD HAVE SAVED YOU
IF JUST FOR A FEW MORE YEARS

MEMORY