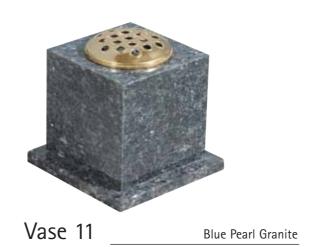

sure you have these details when making your choice.

All natural material is used and is shown throughout the brochure noting that variation in colour and structure are part of nature and are characteristic of the stone.

Materials available are:-

- Italian White Carrara Marble
- Roman Stone (also known as Nabresina)
- Dove Grey Marble
- Portland Stone
- Purbeck Stone
- Yorkstone

- Serena Stone
- Hopton Wood
- Welsh Slate
- Cumbrian Slate
- Celtic Limestone
- Various Coloured Granites



































Church Yard Lawn



Page 5













































Lawn/Cremation Lawn











White Marble

White Marble

White Marble

## Full Memorials









## Full Memorials









## Cremation

































































Suggested Fonts



GONE ARE THE DAYS WE USED TO SHARE BUT IN OUR HEARTS YOU'RE ALWAYS THERE

~

THOUGH HIS SMILE HAS GONE FOREVER
AND HIS HAND WE CANNOT TOUCH
WE SHALL NEVER LOSE SWEET MEMORIES
OF THE ONE WE LOVED SO MUCH

~

GONE IS THE FACE WE LOVED SO DEAR SILENT THE VOICE WE LOVED TO HEAR

~

IT BROKE OUR HEARTS TO LOSE YOU
BUT YOU DID NOT GO ALONE
FOR PART OF US WENT WITH YOU
THE DAY GOD CALLED YOU HOME

~

TO LIVE IN THE HEARTS OF THOSE WE LOVE IS NOT TO DIE

~

REMEMBERED WITH A SMILE

~

HER LIFE A BEAUTIFUL MEMORY
HER ABSENCE A SILENT GRIEF

~

TOO DEARLY LOVED TO BE FORGOTTEN

A TINY FLOWER LENT NOT GIVEN
TO BUD ON EARTH AND BLOOM IN HEAVEN

A BOUQUET OF BEAUTIFUL MEMORIES
SPRAYED WITH A MILLION TEARS
WISHING GOD COULD HAVE SAVED YOU
IF JUST FOR A FEW MORE YEARS

MEMORY IS