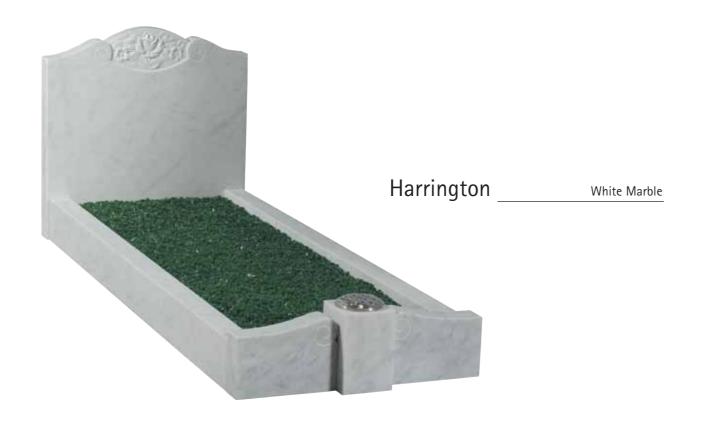

that have to be abided by, regarding material, dimensions and inscriptions, make sure you have these details when making your choice.

All natural material is used and is shown throughout the brochure noting that variation in colour and structure are part of nature and are characteristic of the stone.

Materials available are:-

- Italian White Carrara Marble
- Roman Stone (also known as Nabresina)
- Dove Grey Marble
- Portland Stone
- Purbeck Stone
- Yorkstone

- Serena Stone
- Hopton Wood
- Welsh Slate
- Cumbrian Slate
- Celtic Limestone
- Various Coloured Granites



































Church Yard Lawn



Page 5













































Lawn/Cremation Lawn











White Marble

White Marble

White Marble

## Full Memorials









## Full Memorials









## Cremation

































































Suggested Fonts



GONE ARE THE DAYS WE USED TO SHARE BUT IN OUR HEARTS YOU'RE ALWAYS THERE

~

THOUGH HIS SMILE HAS GONE FOREVER
AND HIS HAND WE CANNOT TOUCH
WE SHALL NEVER LOSE SWEET MEMORIES
OF THE ONE WE LOVED SO MUCH

~

GONE IS THE FACE WE LOVED SO DEAR SILENT THE VOICE WE LOVED TO HEAR

~

IT BROKE OUR HEARTS TO LOSE YOU
BUT YOU DID NOT GO ALONE
FOR PART OF US WENT WITH YOU
THE DAY GOD CALLED YOU HOME

~

TO LIVE IN THE HEARTS OF THOSE WE LOVE IS NOT TO DIE

~

REMEMBERED WITH A SMILE

~

HER LIFE A BEAUTIFUL MEMORY
HER ABSENCE A SILENT GRIEF

~

TOO DEARLY LOVED TO BE FORGOTTEN

A TINY FLOWER LENT NOT GIVEN
TO BUD ON EARTH AND BLOOM IN HEAVEN

A BOUQUET OF BEAUTIFUL MEMORIES
SPRAYED WITH A MILLION