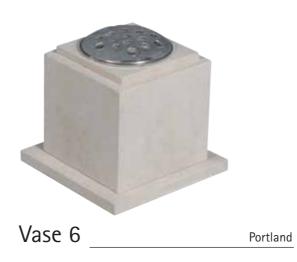

ke sure you have these details when making your choice.

All natural material is used and is shown throughout the brochure noting that variation in colour and structure are part of nature and are characteristic of the stone.

Materials available are:-

- Italian White Carrara Marble
- Roman Stone (also known as Nabresina)
- Dove Grey Marble
- Portland Stone
- Purbeck Stone
- Yorkstone

- Serena Stone
- Hopton Wood
- Welsh Slate
- Cumbrian Slate
- Celtic Limestone
- Various Coloured Granites



































Church Yard Lawn



Page 5













































Lawn/Cremation Lawn











White Marble

White Marble

White Marble

## Full Memorials









## Full Memorials









## Cremation

































































Suggested Fonts



GONE ARE THE DAYS WE USED TO SHARE BUT IN OUR HEARTS YOU'RE ALWAYS THERE

~

THOUGH HIS SMILE HAS GONE FOREVER
AND HIS HAND WE CANNOT TOUCH
WE SHALL NEVER LOSE SWEET MEMORIES
OF THE ONE WE LOVED SO MUCH

~

GONE IS THE FACE WE LOVED SO DEAR SILENT THE VOICE WE LOVED TO HEAR

~

IT BROKE OUR HEARTS TO LOSE YOU
BUT YOU DID NOT GO ALONE
FOR PART OF US WENT WITH YOU
THE DAY GOD CALLED YOU HOME

~

TO LIVE IN THE HEARTS OF THOSE WE LOVE IS NOT TO DIE

~

REMEMBERED WITH A SMILE

~

HER LIFE A BEAUTIFUL MEMORY
HER ABSENCE A SILENT GRIEF

~

TOO DEARLY LOVED TO BE FORGOTTEN

A TINY FLOWER LENT NOT GIVEN
TO BUD ON EARTH AND BLOOM IN HEAVEN

A BOUQUET OF BEAUTIFUL MEMORIES
SPRAYED WITH A MILLION TEARS
WISHING GOD COULD HAVE SAVED YOU
IF JUST FOR A FEW MORE YEARS

MEMORY I