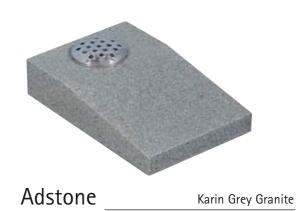

- Serena Stone
- Hopton Wood
- Welsh Slate
- Cumbrian Slate
- Celtic Limestone
- Various Coloured Granites

Church Yard Lawn

Page 5

Lawn/Cremation Lawn

White Marble

White Marble

White Marble