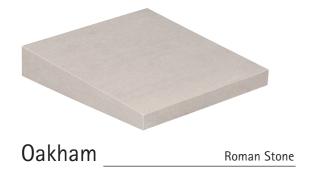

All natural material is used and is shown throughout the brochure noting that variation in colour and structure are part of nature and are characteristic of the stone.

Materials available are:-

- Italian White Carrara Marble
- Roman Stone (also known as Nabresina)
- Dove Grey Marble
- Portland Stone
- Purbeck Stone
- Yorkstone