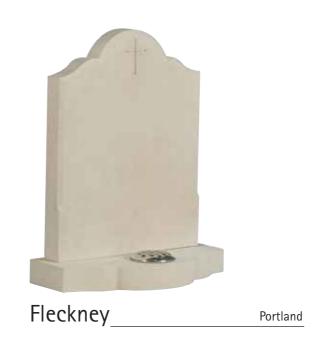

killed craftsmen so variations and amendments to a design can be implemented. We can also craft a design where possible to suit your requirements.

Please note that cemeteries and churchyards have rules and regulations that have to be abided by, regarding material, dimensions and inscriptions, make sure you have these details when making your choice.

All natural material is used and is shown throughout the brochure noting that variation in colour and structure are part of nature and are characteristic of the stone.

Materials available are:-

- Italian White Carrara Marble
- Roman Stone (also known as Nabresina)
- Dove Grey Marble
- Portland Stone
- Purbeck Stone
- Yorkstone

- Serena Stone
- Hopton Wood
- Welsh Slate
- Cumbrian Slate
- Celtic Limestone
- Various Coloured Granites



































Church Yard Lawn



Page 5













































Lawn/Cremation Lawn











White Marble

White Marble

White Marble

## Full Memorials









## Full Memorials









## Cremation

































































Suggested Fonts



GONE ARE THE DAYS WE USED TO SHARE BUT IN OUR HEARTS YOU'RE ALWAYS THERE

~

THOUGH HIS SMILE HAS GONE FOREVER
AND HIS HAND WE CANNOT TOUCH
WE SHALL NEVER LOSE SWEET MEMORIES
OF THE ONE WE LOVED SO MUCH

~

GONE IS THE FACE WE LOVED SO DEAR SILENT THE VOICE WE LOVED TO HEAR

~

IT BROKE OUR HEARTS TO LOSE YOU
BUT YOU DID NOT GO ALONE
FOR PART OF US WENT WITH YOU
THE DAY GOD CALLED YOU HOME

~

TO LIVE IN THE HEARTS OF THOSE WE LOVE IS NOT TO DIE

~

REMEMBERED WITH A SMIL