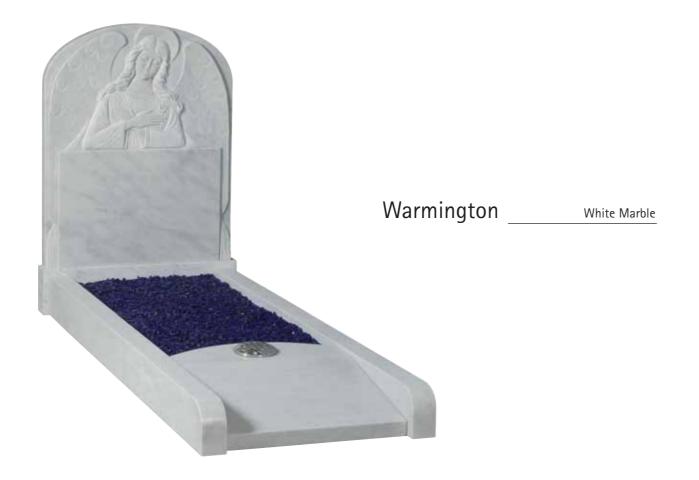

have rules and regulations that have to be abided by, regarding material, dimensions and inscriptions, make sure you have these details when making your choice.

All natural material is used and is shown throughout the brochure noting that variation in colour and structure are part of nature and are characteristic of the stone.

Materials available are:-

- Italian White Carrara Marble
- Roman Stone (also known as Nabresina)
- Dove Grey Marble
- Portland Stone
- Purbeck Stone
- Yorkstone

- Serena Stone
- Hopton Wood
- Welsh Slate
- Cumbrian Slate
- Celtic Limestone
- Various Coloured Granites



































Church Yard Lawn



Page 5













































Lawn/Cremation Lawn











White Marble

White Marble

White Marble

## Full Memorials









## Full Memorials









## Cremation

































































Suggested Fonts



GONE ARE THE DAYS WE USED TO SHARE BUT IN OUR HEARTS YOU'RE ALWAYS THERE

~

THOUGH HIS SMILE HAS GONE FOREVER
AND HIS HAND WE CANNOT TOUCH
WE SHALL NEVER LOSE SWEET MEMORIES
OF THE ONE WE LOVED SO MUCH

~

GONE IS THE FACE WE LOVED SO DEAR SILENT THE VOICE WE LOVED TO HEAR

~

IT BROKE OUR HEARTS TO LOSE YOU
BUT YOU DID NOT GO ALONE
FOR PART OF US WENT WITH YOU
THE DAY GOD CALLED YOU HOME

~

TO LIVE IN THE HEARTS OF THOSE WE LOVE IS NOT TO DIE

~

REMEMBERED WITH A SMILE

~

HER LIFE A BEAUTIFUL MEMORY
HER ABSENCE A SILENT GRIEF

~

TOO DEARLY LOVED TO BE FORGOTTEN

A TINY FLOWER LENT NOT GIVEN
TO BUD ON EARTH AND BLOOM IN HEAVEN

A BOUQUET OF BEAUTIFUL MEMO